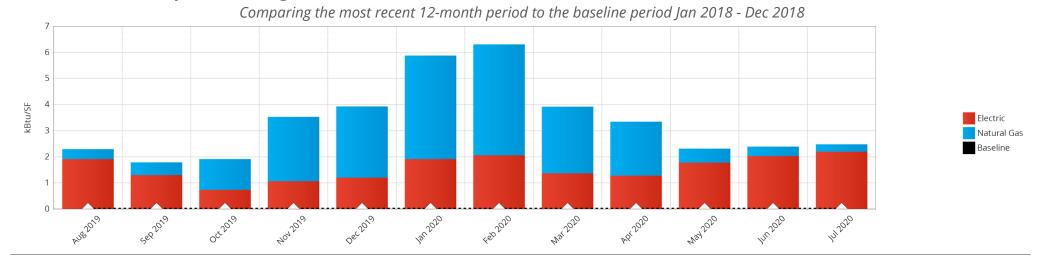

### **Spirits**

The current B3 Benchmark for this 6,650 sf Retail / Store is 2.3 stars. The B3 Benchmark shows potential savings relative to the current energy code, with 2.5 stars equivalent to code performance. This report provides additional information on this site performance, savings potential and links to help realize the savings.

### How is this site performing over time?