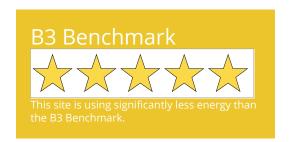

# **Community Center**

The current B3 Benchmark for this 9,200 sf Community/Recreation Center is 5 stars. The B3 Benchmark shows potential savings relative to the current energy code, with 2.5 stars equivalent to code performance. This report provides additional information on this site performance, savings potential and links to help realize the savings.

### Fire Hall

The current B3 Benchmark for this 9,999 sf Fire Station is 5 stars. The B3 Benchmark shows potential savings relative to the current energy code, with 2.5 stars equivalent to code performance. This report provides additional information on this site performance, savings potential and links to help realize the savings.

### **Welcome Center**

The current B3 Benchmark for this 4,200 sf Community/Recreation Center is 5 stars. The B3 Benchmark shows potential savings relative to the current energy code, with 2.5 stars equivalent to code performance. This report provides additional information on this site performance, savings potential and links to help realize the savings.

# Ye Old Pickle Factory

The current B3 Benchmark for this 6,100 sf Bar/Tavern is 5 stars. The B3 Benchmark shows potential savings relative to the current energy code, with 2.5 stars equivalent to code performance. This report provides additional information on this site performance, savings potential and links to help realize the savings.