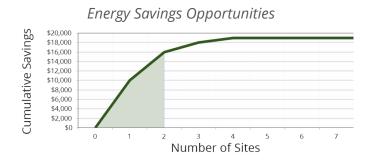

### **Energy Savings Opportunities**

84 % of the potential savings (\$16,000/yr) comes from 2 sites, as illustrated below.

- Spirits (\$10,000)
- City Hall (\$6,000)