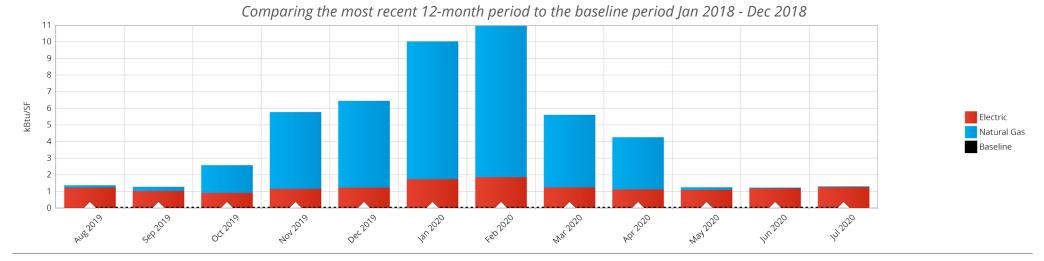

### City Hall

The current B3 Benchmark for this 10,300 sf City Hall is 1.7 stars. The B3 Benchmark shows potential savings relative to the current energy code, with 2.5 stars equivalent to code performance. This report provides additional information on this site performance, savings potential and links to help realize the savings.

### How is this site performing over time?

### **Improvement Programs**

This site has a potential savings of \$6,000 per year. Your utilities may be able to assist you in realizing these savings.

- CERTs Seed Grants
- DSIRE
- Guaranteed Energy Savings Program
- Local Energy Efficiency Program (LEEP)
- MinnPACE
- MN GreenStep Cities
- State Options for Grants and Loans
- Trillion BTU