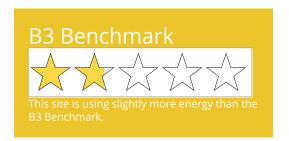

### **Maintenance Building**

The current B3 Benchmark for this 8,300 sf Warehouse (Conditioned) is 2.3 stars. The B3 Benchmark shows potential savings relative to the current energy code, with 2.5 stars equivalent to code performance. This report provides additional information on this site performance, savings potential and links to help realize the savings.