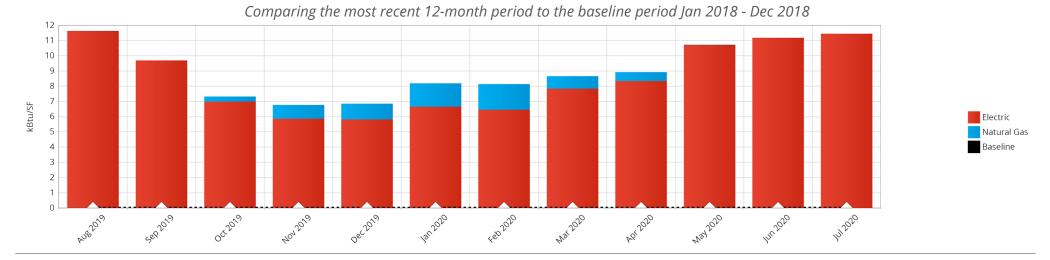

### **Spirits**

The current B3 Benchmark for this 6,650 sf Retail / Store is 2.3 stars. The B3 Benchmark shows potential savings relative to the current energy code, with 2.5 stars equivalent to code performance. This report provides additional information on this site performance, savings potential and links to help realize the savings.

### How is this site performing over time?