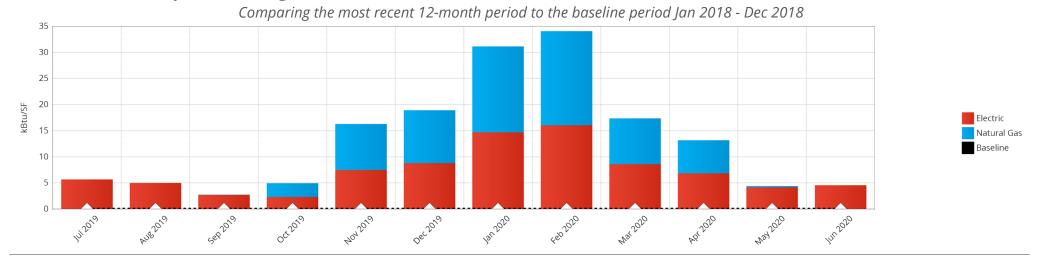

### City Hall

The current B3 Benchmark for this 10,300 sf City Hall is 1.7 stars. The B3 Benchmark shows potential savings relative to the current energy code, with 2.5 stars equivalent to code performance. This report provides additional information on this site performance, savings potential and links to help realize the savings.

### How is this site performing over time?