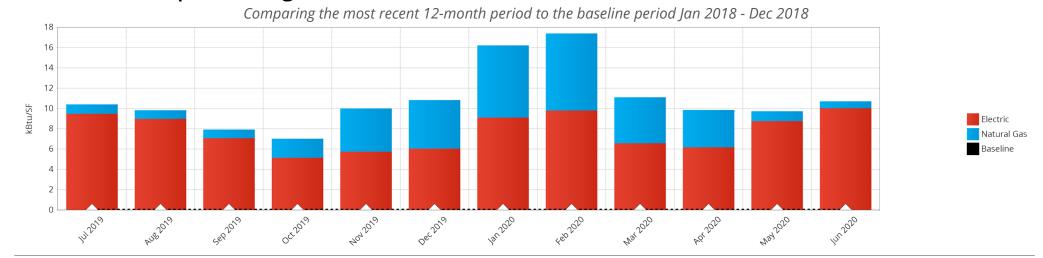

nnPACE
- MN GreenStep Cities
- State Options for Grants and Loans
- Trillion BTU



### **Welcome Center**



The current B3 Benchmark for this 4,200 sf Community/Recreation Center is 5 stars. The B3 Benchmark shows potential savings relative to the current energy code, with 2.5 stars equivalent to code performance. This report provides additional information on this site performance, savings potential and links to help realize the savings.







# Ye Old Pickle Factory



The current B3 Benchmark for this 6,100 sf Bar/Tavern is 5 stars. The B3 Benchmark shows potential savings relative to the current energy code, with 2.5 stars equivalent to code performance. This report provides additional information on this site performance, savings potential and links to help realize the savings.