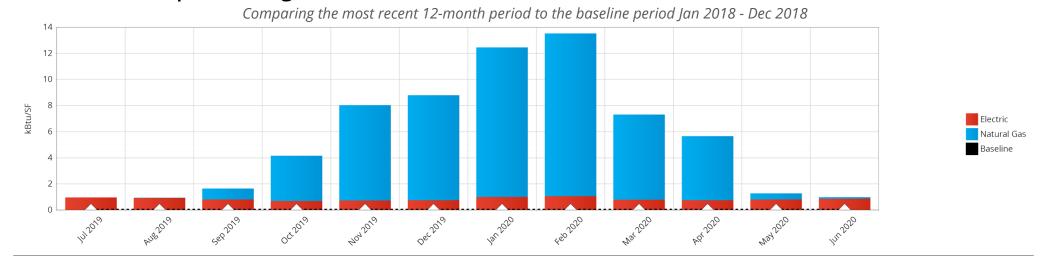

### **Spirits**

The current B3 Benchmark for this 6,650 sf Retail / Store is 2.3 stars. The B3 Benchmark shows potential savings relative to the current energy code, with 2.5 stars equivalent to code performance. This report provides additional information on this site performance, savings potential and links to help realize the savings.

### How is this site performing over time?

### **Improvement Programs**

This site has a potential savings of \$10,000 per year. Your utilities may be able to assist you in realizing these savings.

- Minnesota Power (Energy Program)
- Minnesota Power (Audit)
- Minnesota Power (Recommissioning)
- Xcel Energy (Energy Program)
- Xcel Energy (Audit)
- Xcel Energy (Recommissioning)
- CERTs Seed Grants
- DSIRE
- Guaranteed Energy Savings Program