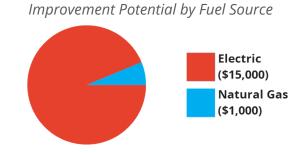

### **Energy Savings Opportunities**

84 % of the potential savings (\$16,000/yr) comes from 2 sites, as illustrated below.

- Spirits (\$10,000)
- City Hall (\$6,000)