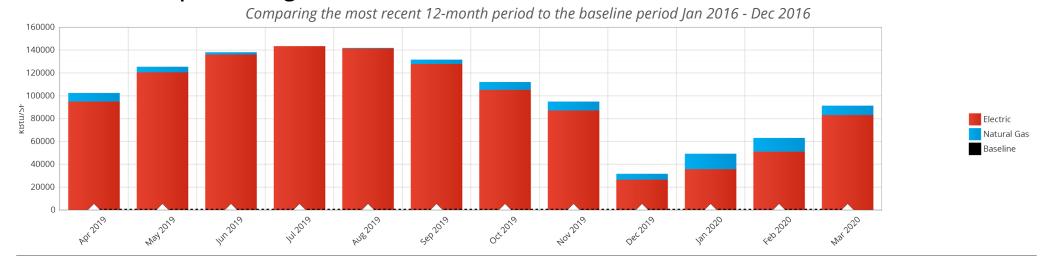

### **Spirits**

The current B3 Benchmark for this 6,650 sf Retail / Store is 2.3 stars. The B3 Benchmark shows potential savings relative to the current energy code, with 2.5 stars equivalent to code performance. This report provides additional information on this site performance, savings potential and links to help realize the savings.

### How is this site performing over time?