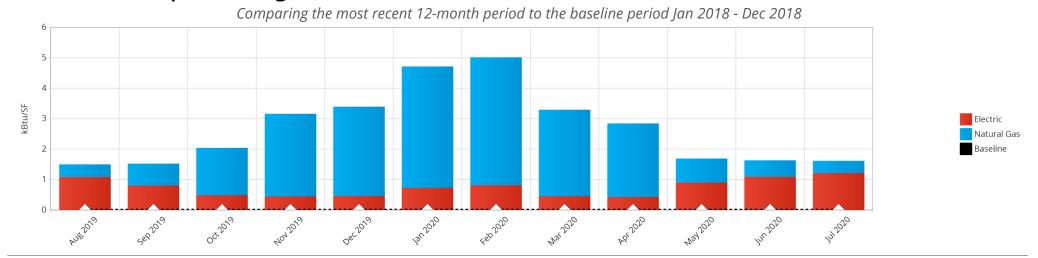

and links to help realize the savings.



### How is this site performing over time?



### **Improvement Programs**

This site has a potential savings of \$6,000 per year. Your utilities may be able to assist you in realizing these savings.

- CERTs Seed Grants
- DSIRE
- Guaranteed Energy Savings Program
- Local Energy Efficiency Program (LEEP)
- MinnPACE
- MN GreenStep Cities
- State Options for Grants and Loans
- Trillion BTU



# **Community Center**



The current B3 Benchmark for this 9,200 sf Community/Recreation Center is 5 stars. The B3 Benchmark shows potential savings relative to the current energy code, with 2.5 stars equivalent to code performance. This report provides additional information on this site performance, savings potential and links to help realize the savings.







### Fire Hall



The current B3 Benchmark for this 9,999 sf Fire Station is 5 stars. The B3 Benchmark shows potential savings relative to the current energy code, with 2.5 stars equivalent to code performance. This report provides additional information on this site performance, savings potential and links to help realize the savings.







### **Maintenance Building**



The current B3 Benchmark for this 8,300 sf Warehouse (Conditioned) is 2.3 stars. The B3 Benchmark shows potential savings relative to the current energy code, with 2.5 stars equivalent to code performance. This report provides additional information on this site performance, savings potential and links to help realize the savings.



### How is this site performing over time?



### **Improvement Programs**

This sit