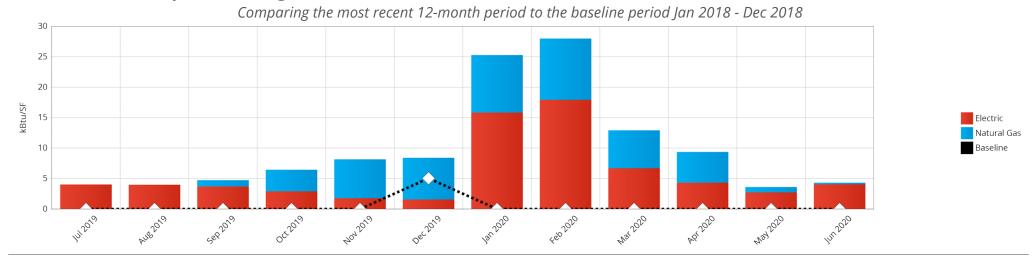

lent to code performance. This report provides additional information on those sites with the greatest savings potential and links to help realize the savings.



### **Energy Savings Opportunities**

84 % of the potential savings (\$16,000/yr) comes from 2 sites, as illustrated below.

- Spirits (\$10,000)
- City Hall (\$6,000)





### How are your sites performing over time?

Insufficient data to report on



### City Hall



The current B3 Benchmark for this 10,300 sf City Hall is 1.7 stars. The B3 Benchmark shows potential savings relative to the current energy code, with 2.5 stars equivalent to code performance. This report provides additional information on this site performance, savings potential and links to help realize the savings.



### How is this site performing over time?



### **Improvement Programs**

This site has a potential savings of \$6,000 per year. Your utilities may be able to assist you in realizing these savings.

- CERTs Seed Grants
- DSIRE
- Guaranteed Energy Savings Program
- Local Energy Efficiency Program (LEEP)
- MinnPACE
- MN GreenStep Cities
- State Options for Grants and Loans
- Trillion BTU



# **Community Center**



The current B3 Benchmark for this 9,200 sf Community/Recreation Center is 5 stars. The B3 Benchmark shows potential savings relative to the current energy code, with 2.5 stars equivalent to code performance. This report provides additional information on this site performance, savings potential and links to help realize the savings.







### Fire Hall



The current B3 Benchmark for this 9,999 sf Fire Station is 5 star